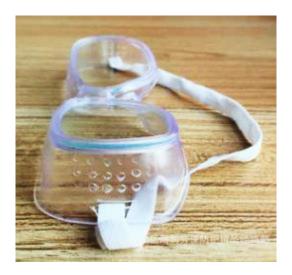

## LABORATORY GOGGLES

**Model: FLG** 

## **Features**

Goggles are the primary protectors intended to shield the eyes against liquid or chemical splash, irritating mists, vapors, and fumes. They form a protective seal around the eyes, and prevent objects or liquids from entering under or around the goggles.

Anti-Fog Wide-Vision Lab Safety Goggle, Eye Protection for Classroom Lab, Home, and Workplace Safety

Safety Goggle Chemical Splash and Impact Resistant Goggle Clear Anti-Fog/Anti-Scratch Coating Protective Eyewear

Adjustable head belt: The elastic band design to facilitate the fastening of the head circumference. It has wide space and it's suitable for various head circumferences.

Spectacles feature light weight Plano lenses in clear, thin glass, Mounted in a molded frame with side shields