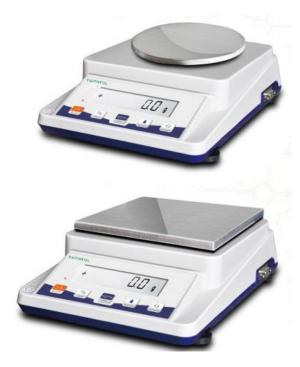

## F-1B Series Precision Electronic Balance

## **Characteristic:**

The LED display are suit for most use place.F-B series is widely used in industrial applications,laboratory and university because of it made of stable quality.We can use the under weighing functions to test the density.

## Main Technical Parameter:

| Model        | F6001B                                     | F10001B | F20001B | F30001B   | F50001BF |
|--------------|--------------------------------------------|---------|---------|-----------|----------|
| Capacity(g)  | 610                                        | 1100    | 2100    | 3100      | 5100     |
| Resolution(  | 0.1                                        |         |         |           |          |
| g)           |                                            |         |         |           |          |
| Min          | 0.4                                        |         |         |           |          |
| weighing(g)  |                                            |         |         |           |          |
| Stable time  | ≤2S                                        |         |         |           |          |
| Pan size     | Ø130mm                                     |         |         | 160*160mm |          |
| Operation    | 5-25℃                                      |         |         |           |          |
| temp         |                                            |         |         |           |          |
| Repeat       | 0.2g                                       |         |         |           |          |
| ability      |                                            |         |         |           |          |
| Liner        | 0.3g                                       |         |         |           |          |
| Cal. weight  | 200g                                       | 500g    | 1000g   | 2000g     |          |
| Option       | RS232C & RS485 \ Printer                   |         |         |           |          |
| Packing size | Inside:310*230*130mm Outside:660*470*320mm |         |         |           |          |
| G.weight     | 2.0/22kg                                   |         |         |           |          |